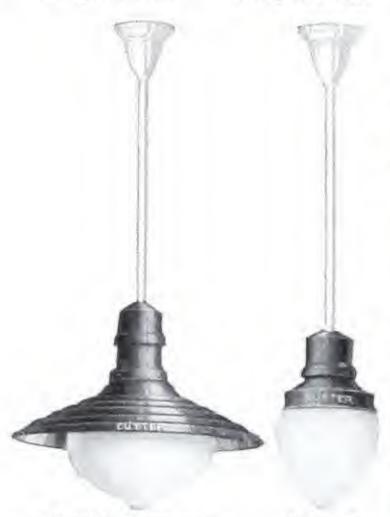

# CUTTER

18-inch Radial Bowl Streethood Body with Large Refractor

18-inch Radial Bowl Streethood Body with Large Opal Diffuser

12-inch Extended Dome Streethood Body with Small Refractor

15-inch Extended Dome Streethood Body with Large Opal Diffuser